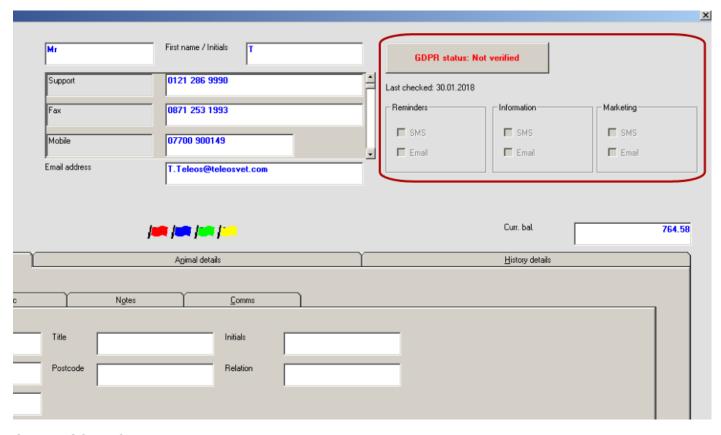

#### GDPR features on the client card

A new GDPR section has been added to the top right corner of client cards in the Teleos program. This gives details of the current GDPR status of the client and what the client has authorised. The client can choose to receive 'Reminders', 'Information' and 'Marketing' SMS texts and/or emails. We have not included post as you can simply address anything to the animal – as it has no status under GDPR. As stated above, postal treatment reminders are allowable as you have a 'Legitimate Interest'.

The GDPR status will appear as 'Not verified', if the practice has not checked the client's contact details in the past 12 months. The time allowed before the verified status lapses is configurable.

GDPR DOC H1.0 Page 1

### **Tick Boxes**

There are three pairs of tick boxes beneath the GDPR button. They record whether the client has authorised 'Reminders', 'Information' or 'Marketing' communications SMS and/or emails.

Until the client's details have been verified, they are shown as 'Not verified'. You will note that the previous setting of the tick box alongside the clients Mobile and E-mail addresses has been carried forward as 'Reminders'. 'Information' and 'Marketing' will be initially un-ticked by default.