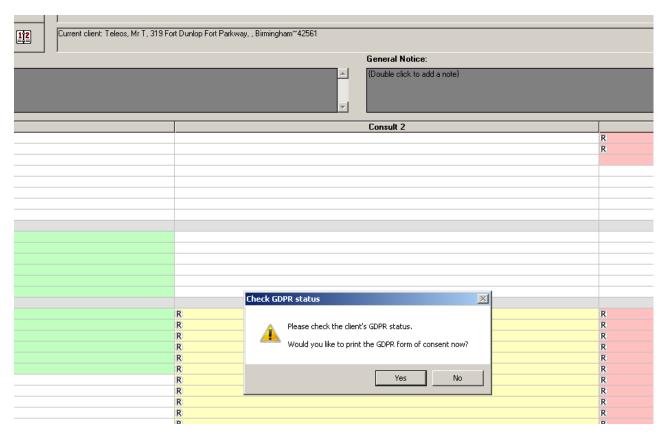

# **Prompting GDPR Status**

When a client is marked as 'Arrived' in the diary, a check on their status is made. If the client's GDPR status requires verification, you will be given the option to print the GDPR form, as shown below.