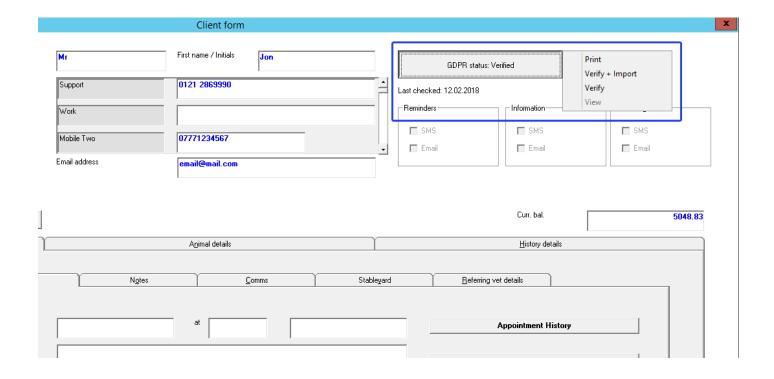

### **GDPR status button**

Clicking the GDPR status button will give you the following options:-

'Print'- This prints a form with the current details of the client for them to check and provide authorisation for 'Treatment', 'Information and/or 'Marketing' communications. A template form is shown at the end of this document. These can be produced on A5 or A4 paper and the wording can be customised so that you can add any 3<sup>rd</sup> party data processors that your practice uses.

'Verify + Import'- You can tick the appropriate boxes, change the client status to 'Verified' and easily attach a pdf copy or image of the signed document to the client record. You will need to scan or photograph the completed form.

'Verify' - An alternative to 'Verify + Import' - a way of marking the card to say the GDPR document has been completed and filed securely, if the practice chooses not to attach images of the GDPR document to the client record. It is a requirement of GDPR that such documents are securely stored in a locked filing cabinet.

'View' - to view any image or PDF file of the signed document attached to the client record on screen.

GDPR\_DOC\_H1.0 Page 2