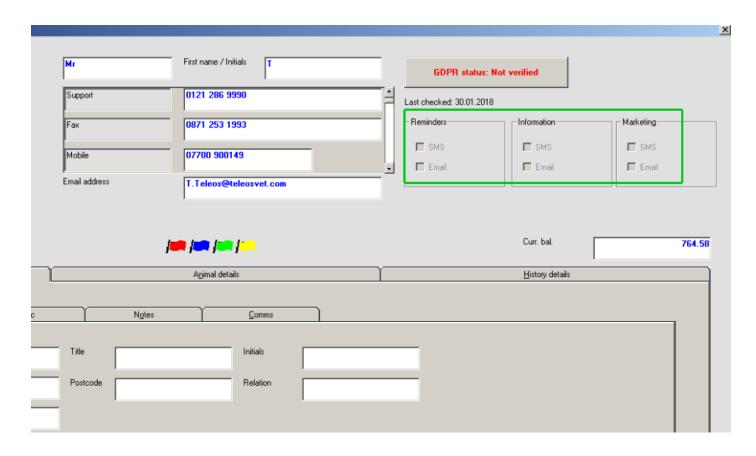

#### GDPR features on the client card

A new GDPR section has been added to the top right corner of client cards in the Teleos program. This gives details of the current GDPR status of the client and what the client has authorised. The client can choose to receive 'Reminders', 'Information' and 'Marketing' SMS texts and/or emails. We have not included post as you can simply address anything to the animal – as it has no status under GDPR. As stated above, postal treatment reminders are allowable as you have a 'Legitimate Interest'.

### **Tick Boxes**

There are three pairs of tick boxes beneath the GDPR button. They record whether the client has authorised 'Reminders', 'Information' or 'Marketing' communications SMS and/or emails.

Until the client's details have been verified, they are shown as 'Not verified'. You will note that the previous setting of the tick box alongside the clients Mobile and E-mail addresses has been carried forward as 'Reminders'. 'Information' and 'Marketing' will be initially un-ticked by default.